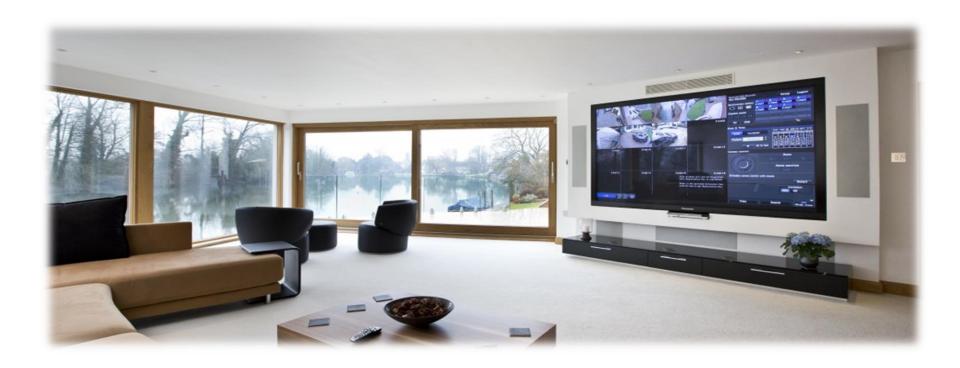

# INTELLIGENT BUILDING MANAGEMENT SYSTEMS

The function of Building Management Systems is central to 'Intelligent Buildings' concepts; its purpose is to control, monitor and optimize building services, eg., lighting; heating; security, CCTV and alarm systems; access control; audiovisual and entertainment systems; ventilation, filtration and climate control, etc.; even time & attendance control and reporting.

# **BUILDING AUTOMATION**

AG Building Automation offers a comprehensive range of building automation, central battery, emergency and obstruction lighting solutions

Building automation portfolio consists of HVAC products to ensure the comfort of the occupants, and emergency lighting system which ensures the safety of occupants in case of an emergency.