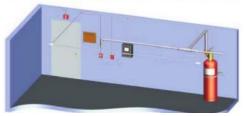

# **FIRE PROTECTION SYSTEMS**

AG FIRE is a division of AGBT which provide Active & Passive fire protection systems. We are specialized in designing, supply, Testing, Commissioning, Servicing and maintenance of various fire protection & alarm systems. Our Highly qualified & experienced team of engineers is able to design, install & commission the system to meet the requirement of NFPA and other international & local authorities.

# CLEAN AGENT FIRE SUPPRESSION SYSTEM (FM-200/NOVEC)

FM200 fire suppression is also known as HFC227ea. FM200 is a waterless fire protection system, it is discharged into the risk within 10 seconds and suppresses the fire immediately. FM-200 is a clean, colorless, and environmentally friendly fire suppression agent that is electrically non-conductive and safe for humans. It extinguishes flames primarily through heat absorption.

Novec1230 is a synthetic, non conductive anti fire system designed as the modern and more environmentally friendly alternative to FM200. Novec 1230 is a unique fire extinguishing agent. Among the clean agents, it has the lowest atmospheric life time of 5 days. It is stored as a liquid, which makes it easier for transport. and also has a "zero ozone depletion potential. Novec 1230 fire protection fluid extinguishes fire primarily by removing heat from the fire

# FIRE PROTECTION SYSTEM AND APPLICATIONS

Active fire protection systems such as fire detection & notification systems, water sprinkler and spray systems are normally a mandatory requirement for rail & air transport terminals, high-rise buildings, schools, hospitals, and other large facilities. The duties of the fire protection system are basically detection, notification and extinguish the fire, control the fire, or provide exposure protection to prevent domino effects. For some specialized applications, systems like foam pourers or using inert gases or halogen based gases are used for flooding enclosed spaces, may be a more appropriate method of delivery than sprays or sprinklers.