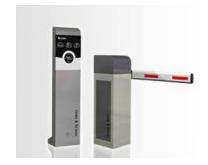

# GATE BARRIERS, PEDESTRIAN BARRIERS, ROAD BLOCKERS & BOLLARDS

- Automatic & manual barriers with different lengths
- Pedestrian barriers of different shapes for different applications for allow the authorized flow of pedestrians
- Automatic & Manual Bollards
- Hydraulic Road Blockers with different sizes and impacts.