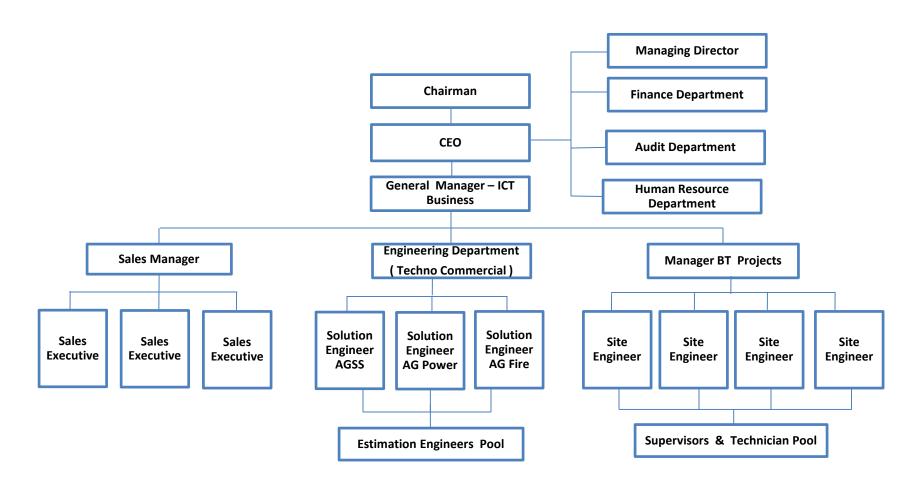

HNSS MAIN CANAL AT ANANTAPUR (A.P.)



WSS AT VARIAV - VIEW OF 10M DIA INTAKE WELL IN 15M DEEP RIVERBED WITH 14M DIA PUMPHOUSE & 60MLD WTP

# ARGON GLOBAL

### **BUILDING TECHNOLOGIES**

#### ARGON GLOBAL BUILDING TECHNOLOGIES

Argon Global Building Technologies (AGBT) caters to Safety, Security, Building Management, Energy Management, Fire Safety, Information and Communication technology, entrance automation, integrated solutions and command & control.

AGBT has unique capacity for project execution combined with technical expertise. Our project execution strength has been developed through experienced professionals in its domain to provide Safety, Security, Comfort, energy management and user friendly operational capabilities.





### **ORGANIZATION STRUCTURE – BUILDING TECHNOLOGIES**



#### SMARTEST BUILDING SOLUTIONS

With so many data sources now in buildings, it makes business sense to analyze that data to help optimize facilities operations, reduce energy expense and improve asset management. Smart building systems that are highly integrated and optimized, improving efficiency. With indepth building control, information technology design and build e patience, along with significant software capabilities, our team of professionals can develop tailored solutions to the client's need.

Monitoring and analysis of the real-time data can yield significant reductions in facility operational and maintenance costs, energy expenses, and increased operational efficiency.

#### Which helps

- Data driven decision-making
- Higher asset utilization
- Reduced capital &
- operatio