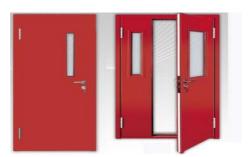

# PASSIVE FIRE PROTECTION SYSTEM

Passive Fire Protection measures are intended to contain a fire in the fire compartment of origin, thus limiting the spread of fire and smoke for a limited period of time, as determined the local building code and fire code. Passive fire protection measures, such as fire-resistance rated smoke curtains, fire curtains, fire doors, and fire walls, usually expressed in terms of hours of fire resistance.

Passive Fire Protection measures are intended to contain a fire in the fire compartment of origin, thus limiting the spread of fire and smoke for a limited period of time, as determined the local building code and fire code. Passive fire protection measures, such as fire-resistance rated smoke curtains, fire curtains, fire doors, and fire walls, usually expressed in terms of hours of fire resistance.