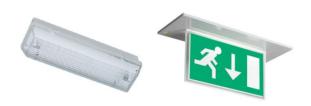

# **EMERGENCY LUMINAIRS**

An emergency light is a battery-backed lighting device that switches on automatically when a building experiences a power outage

An exit sign is a device in a public facility denoting the location of the closest emergency exit in case of fire or other emergency.