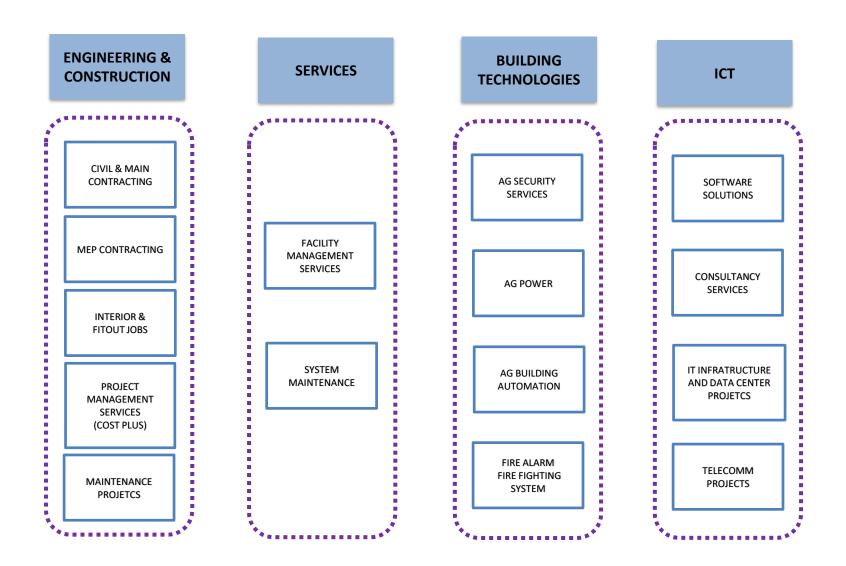

# **ARGON GLOBAL – BUSINESS DIVISIONS**

# AREAS OF GROUP OPERATION

Argon Global Group Operates in the following domains

- Information & communication Technologies
- Building technologies
- Engineering & Construction
- Trading and distribution
- Consultancy
- Retail
- Media and events
- Facility management Services
- Energy and Power
- Health care
- Safety and Security
- Production and manufacturing