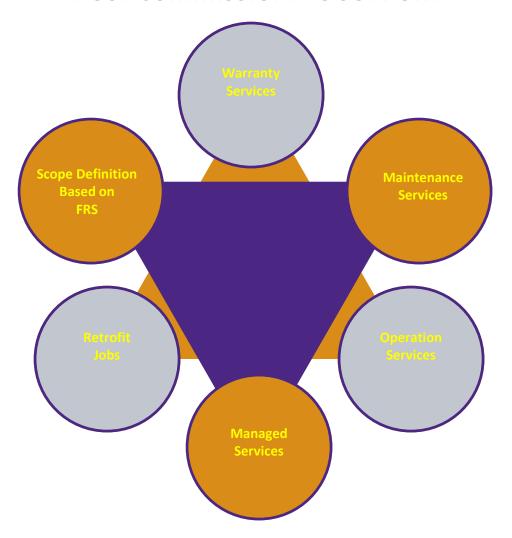

### **INTEGRATION**

- SCOPE DEFINITION BASED ON FRS
- ROI ANALYSIS
- AUDIT OF EXISTING SYSTEM
- FEASIBILITY STUDY

- POC SERVICES
- DESIGN FRAMEWORK
- DRIVER DEVELOPMENT & MANAGEMENT
- TESTING & COMMISSIONING

### **TRAINING**

- PROCESS SCOPE UNDERSTANDING BASED ON FRS
- TRAINING MODULE DEVELOPMENT
- TRAINING DELIVERY
- TRAINING FEEDBACK

### **POST COMMISSIONING SUPPORT**