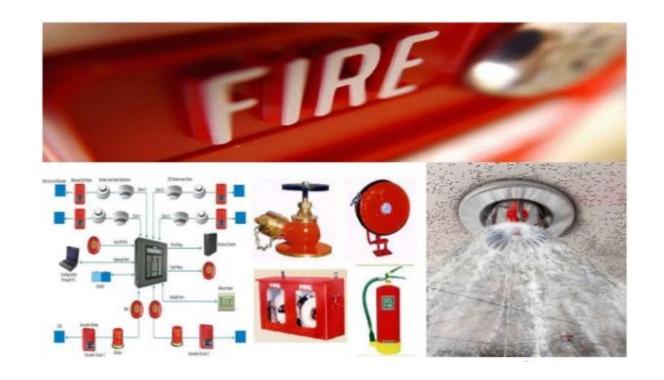

# **FIRE PROTECTION SYSTEMS**

AG FIRE is a division of AGBT which provide Active & Passive fire protection systems. We are specialized in designing, supply, Testing, Commissioning, Servicing and maintenance of various fire protection & alarm systems. Our Highly qualified & experienced team of engineers is able to design, install & commission the system to meet the requirement of NFPA and other international & local authorities.

# **AG FIRE PRODUCTS AND SERVICES**

- FIRE DETECTION &ALARM SYSTEM
- ASPIRATING SMOKE DETECTION SYSTEM (VERY EARLY SMOKE DETECTION SYSTEM)
- LINEAR HEAT DETECTION SYSTEM
- CO DETECTION SYSTEM
- VOICE EVACUATION/MASS NOTIFICATION SYSTEM
- FIRE TELEPHONE SYSTEM
- FIRE EXTINGUISHERS
- DRY/WET RISER SYSTEM
- FIRE HOSE REEL SYSTEM

- AUTOMATIC SPRINKLER SYSTEM
- PREACTION SPRINKLER SYSTEM
- FIRE HYDRANT SYSTEM
- CLAEN AGENT FIRE SUPPRESSION SYSTEM (FM-200/NOVEC)
- FOAM FIRE SUPRESSION SYSTEM
- AEROSOL FIRE SUPPRESION SYSTEM
- WET /DRY CHEMICAL SYSTEM
- PASSIVE FIRE PROTECTION SYSTEM
- EMERGENCY LUMINAIRS

## FIRE DETECTION & ALARM SYSTEM

A fire alarm system has a number of devices working together to detect and warn people through visual and audio appliances when smoke, fire, carbon monoxide or other emergencies are present. These alarms may be activated automatically from smoke detectors, and heat detectors or may also be activated via manual fire alarm devices such as manual call points or pull stations.