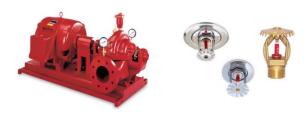

# **FIRE PROTECTION SYSTEMS**

AG FIRE is a division of AGBT which provide Active & Passive fire protection systems. We are specialized in designing, supply, Testing, Commissioning, Servicing and maintenance of various fire protection & alarm systems. Our Highly qualified & experienced team of engineers is able to design, install & commission the system to meet the requirement of NFPA and other international & local authorities.

# **AG FIRE PRODUCTS AND SERVICES**

- FIRE DETECTION &ALARM SYSTEM
- ASPIRATING SMOKE DETECTION SYSTEM (VERY EARLY SMOKE DETECTION SYSTEM)
- LINEAR HEAT DETECTION SYSTEM
- CO DETECTION SYSTEM
- VOICE EVACUATION/MASS NOTIFICATION SYSTEM
- FIRE TELEPHONE SYSTEM
- FIRE EXTINGUISHERS
- DRY/WET RISER SYSTEM
- FIRE HOSE REEL SYSTEM

# FIRE HOSE REEL SYSTEM

Fire hose reels are a basic requirement for fire protection. this will help you to suppress fire before it spread to many area. A hose reel can be operated by any person who see the fire initially. Fire hose reel systems consist of pumps, pipes, water supply and hose reels located strategically in a building, ensuring proper coverage of water to combat a fire. The system is automatically operated by pulling the hose pipe or manually operated and activated by opening a valve enabling the water to flow into the hose that is typically 30 meters away.

# FIRE HYDRANT SYSTEM

A fire hydrant, also called fireplug, is a connection point by which firefighters can tap into a water supply. It is a component of active fire protection. The user attaches a hose to the fire hydrant, then opens a valve on the hydrant to provide a powerful flow of water.