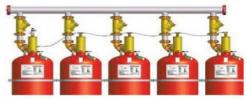

# CLEAN AGENT FIRE SUPPRESSION SYSTEM (FM-200/NOVEC)

FM200 fire suppression is also known as HFC227ea. FM200 is a waterless fire protection system, it is discharged into the risk within 10 seconds and suppresses the fire immediately. FM-200 is a clean, colorless, and environmentally friendly fire suppression agent that is electrically non-conductive and safe for humans. It extinguishes flames primarily through heat absorption.

Novec1230 is a synthetic, non conductive anti fire system designed as the modern and more environmentally friendly alternative to FM200. Novec 1230 is a unique fire extinguishing agent. Among the clean agents, it has the lowest atmospheric life time of 5 days. It is stored as a liquid, which makes it easier for transport. and also has a "zero ozone depletion potential. Novec 1230 fire protection fluid extinguishes fire primarily by removing heat from the fire