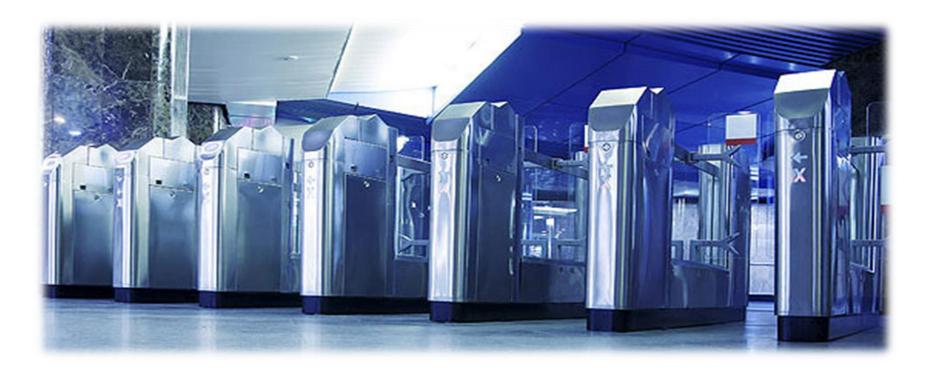

# GATE BARRIERS, PEDESTRIAN BARRIERS, ROAD BLOCKERS & BOLLARDS

- Automatic & manual barriers with different lengths
- Pedestrian barriers of different shapes for different applications for allow the authorized flow of pedestrians
- Automatic & Manual Bollards
- Hydraulic Road Blockers with different sizes and impacts.

# PARKING GUIDANCE SYSTEM & PARKING MANAGEMENT SYSTEM

- Best Parking assistance for every driver
- Available parking slot finding solution
- Vehicle counting solution
- Paid parking solutions
- Efficient Vehicle parking management

# AUTOMATIC NUMBER PLATE RECOGNITION & UNDER VEHICLE INSPECTION SYSTEM

- Number Plate Tracing with advanced cameras
- Under Vehicle inspection with advanced multi camera technologies