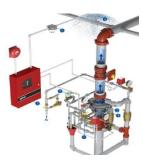

# **FIRE PROTECTION SYSTEMS**

AG FIRE is a division of AGBT which provide Active & Passive fire protection systems. We are specialized in designing, supply, Testing, Commissioning, Servicing and maintenance of various fire protection & alarm systems. Our Highly qualified & experienced team of engineers is able to design, install & commission the system to meet the requirement of NFPA and other international & local authorities.

## FIRE DETECTION & ALARM SYSTEM

A fire alarm system has a number of devices working together to detect and warn people through visual and audio appliances when smoke, fire, carbon monoxide or other emergencies are present. These alarms may be activated automatically from smoke detectors, and heat detectors or may also be activated via manual fire alarm devices such as manual call points or pull stations.

# **AUTOMATIC SPRINKLER SYSTEM**

A fire sprinkler system is an active fire protection method, consisting of a water supply system, providing adequate pressure and flow rate to a water distribution piping system, onto which fire sprinklers are connected. Water is instantaneously discharged from a sprinkler when it actuates

# FIRE PROTECTION SYSTEM AND APPLICATIONS

Active fire protection systems such as fire detection & notification systems, water sprinkler and spray systems are normally a mandatory requirement for rail & air transport terminals, high-rise buildings, schools, hospitals, and other large facilities. The duties of the fire protection system are basically detection, notification and extinguish the fire, control the fire, or provide exposure protection to prevent domino effects. For some specialized applications, systems like foam pourers or using inert gases or halogen based gases are used for flooding enclosed spaces, may be a more appropriate method of delivery than sprays or sprinklers.