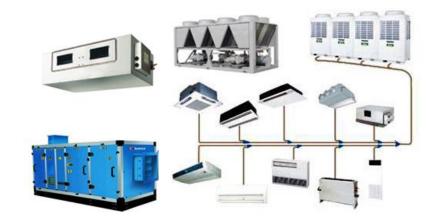

# Heating, Ventilation & Air-Conditioning (HVAC) Systems

We as HVAC turnkey contractor providing complete solution for Air Conditioning, Air cooling & Ventilation for Hotels, Restaurants, Office Spaces, Institutes, Hospital & Industrials projects. We are also specialized in proving Precision AC Services for IT Cooling required for Data Center & Server Room. We specialize in clean room and cold room solutions. We also execute energy audit to check on the operational efficiency of HVAC or any other electrical equipment.

We as top HVAC Company provide complete solutions starting from Designing, Consultation, Supply, Installation, Testing & Maintenance. Also, we provide customized solutions for specific needs of our customers. MGCS also conducts energy audit to check on operational efficiency of all electrical equipments like HVAC system to save on high electricity bills. With our practical approach towards energy saving, we have helped our clients with highly efficient Energy Management system.

#### Services

- Chilled Water Systems (Air Cooled / Water Cooled)
- Chilled Beans / District Cooling
- Central DX / VRV Systems
- Smoke Ventilation and Management
- Boilers (Steam and Water)
- Floor Heating
- Variable Air Volume
- Venturi Type Variable Air-Flow Controllers
- Ducting and Insulation
- Grilles and Dampers
- Energy Recovery
- BMS and Controls