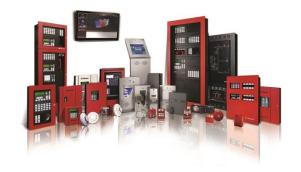

# **FIRE PROTECTION SYSTEMS**

AG FIRE is a division of AGBT which provide Active & Passive fire protection systems. We are specialized in designing, supply, Testing, Commissioning, Servicing and maintenance of various fire protection & alarm systems. Our Highly qualified & experienced team of engineers is able to design, install & commission the system to meet the requirement of NFPA and other international & local authorities.

# **AG FIRE PRODUCTS AND SERVICES**

- FIRE DETECTION &ALARM SYSTEM
- ASPIRATING SMOKE DETECTION SYSTEM (VERY EARLY SMOKE DETECTION SYSTEM)
- LINEAR HEAT DETECTION SYSTEM
- CO DETECTION SYSTEM
- VOICE EVACUATION/MASS NOTIFICATION SYSTEM
- FIRE TELEPHONE SYSTEM
- FIRE EXTINGUISHERS
- DRY/WET RISER SYSTEM
- FIRE HOSE REEL SYSTEM

- AUTOMATIC SPRINKLER SYSTEM
- PREACTION SPRINKLER SYSTEM
- FIRE HYDRANT SYSTEM
- CLAEN AGENT FIRE SUPPRESSION SYSTEM (FM-200/NOVEC)
- FOAM FIRE SUPRESSION SYSTEM
- AEROSOL FIRE SUPPRESION SYSTEM
- WET /DRY CHEMICAL SYSTEM
- PASSIVE FIRE PROTECTION SYSTEM
- EMERGENCY LUMINAIRS