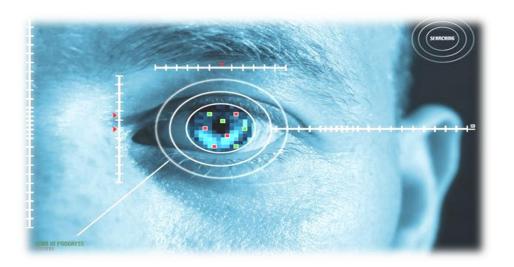

# **BIOMETRICS**

Biometrics is a high tech word for how we go about recognizing one another. Biometric authentication uses automated methods based on

physical characteristics or behavioral traits for human recognition. Biometrics include iris and retina scanning, digitized fingerprints, hand geometry and speaker recognition. Biometric authentication offers advantages over current security practices. Unlike keys and tokens, biometrics are never lost or stolen. Unlike passwords and PINs, biometrics cannot be forgotten. Because of their security, speed, efficiency and convenience, biometric authentication systems might soon become the standard for access control.