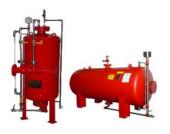

# **FIRE PROTECTION SYSTEMS**

AG FIRE is a division of AGBT which provide Active & Passive fire protection systems. We are specialized in designing, supply, Testing, Commissioning, Servicing and maintenance of various fire protection & alarm systems. Our Highly qualified & experienced team of engineers is able to design, install & commission the system to meet the requirement of NFPA and other international & local authorities.

# **AG FIRE PRODUCTS AND SERVICES**

- FIRE DETECTION &ALARM SYSTEM
- ASPIRATING SMOKE DETECTION SYSTEM (VERY EARLY SMOKE DETECTION SYSTEM)
- LINEAR HEAT DETECTION SYSTEM
- CO DETECTION SYSTEM
- VOICE EVACUATION/MASS NOTIFICATION SYSTEM
- FIRE TELEPHONE SYSTEM
- FIRE EXTINGUISHERS
- DRY/WET RISER SYSTEM
- FIRE HOSE REEL SYSTEM

- AUTOMATIC SPRINKLER SYSTEM
- PREACTION SPRINKLER SYSTEM
- FIRE HYDRANT SYSTEM
- CLAEN AGENT FIRE SUPPRESSION SYSTEM (FM-200/NOVEC)
- FOAM FIRE SUPRESSION SYSTEM
- AEROSOL FIRE SUPPRESION SYSTEM
- WET /DRY CHEMICAL SYSTEM
- PASSIVE FIRE PROTECTION SYSTEM
- EMERGENCY LUMINAIRS