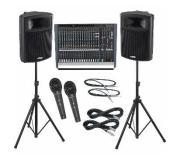

#### **MULTIMEDIA SOLUTIONS**

- Public Address System
- BGM
- PA/VA System

# **PUBLIC ADDRESS, BGM & PA/VA SYSTEMS**

- Best-in-calls products, tools to create original audio experiences
- Offers high quality sound solutions for a wide range of commercial applications
- Providing digital & Analog Public Address systems, BGMs and voice evacuation systems