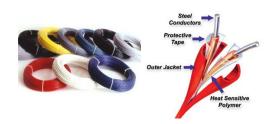

### LINEAR HEAT DETECTION SYSTEM

Linear Heat Detection (LHD) is a very commonly used method of fire detection. LHD Cable can detect heat anywhere along the length of the cable. The sensor cable is comprised of two steel conductors individually insulated with a heat sensitive polymer outer layer and engineered to break down at specific fixed temperatures. This allows the twisted conductors to make contact and initiate a fire alarm condition at the control panel without any calibration for changes in the ambient temperature.