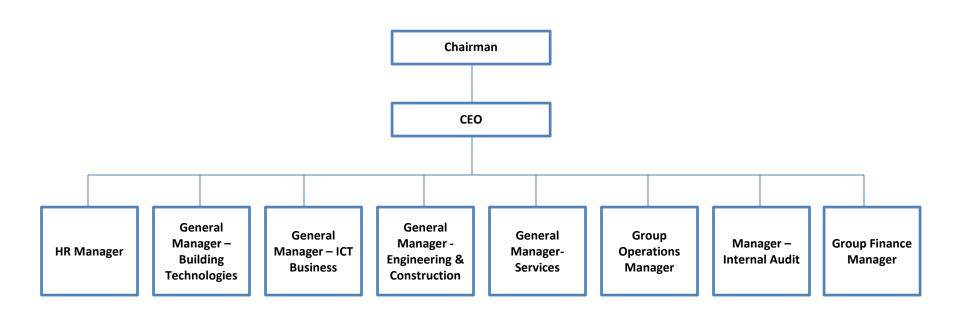

RRY

- Solid foundation with employee network comprising of more than 1200 employees, serving the Qatar region
- Strategic alliance with more than 50 Industry leading brands
- Cutting Edge Solutions Portfolio Of Products , Solutions & Services.
- Customized Solutions for any size of Organizations.
- Turnover of more than 900 Million QR
- Well trained Sales & Technical Engineering force.
- Acknowledged pioneer in the field of Safety, Security, Communication and building
- solutions with more than 600 Projects.
- Govt. Department Certifications.
- Certification from all the vendors.
- Retail Presence Across Qatar.
- Headquartered at Doha (Qatar) with its extended arm in U.K and India



# PREMISE OF APPROACH





# **ARGON GLOBAL – BUSINESS DIVISIONS**



# **GROUP ORGANIZATION STRUCTURE**





# **Vision**

A truly world-class organization, Vision to gain the leadership in all areas of its domain space through excellence and to be recognized as a leading brand in the Gulf Safety, security, communication field, by providing state-of-the-art product, solutions and services, adopting world class systems and practices to enhance the customer engagement and consistently and continuously endeavoring to create huge value proposition for its customers and employees.





# Mission

Argon Global mission is to offer single window solutions to its customers with innovative, latest technology with optimum value for money, empowering to deliver the best in class products & services, thereby setting world class standards in the domain space.





#### A COSTANT STRIVE

- We have expertise