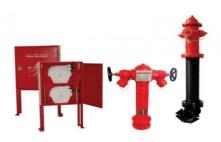

# **AG FIRE PRODUCTS AND SERVICES**

- FIRE DETECTION &ALARM SYSTEM
- ASPIRATING SMOKE DETECTION SYSTEM (VERY EARLY SMOKE DETECTION SYSTEM)
- LINEAR HEAT DETECTION SYSTEM
- CO DETECTION SYSTEM
- VOICE EVACUATION/MASS NOTIFICATION SYSTEM
- FIRE TELEPHONE SYSTEM
- FIRE EXTINGUISHERS
- DRY/WET RISER SYSTEM
- FIRE HOSE REEL SYSTEM

# FIRE HYDRANT SYSTEM

A fire hydrant, also called fireplug, is a connection point by which firefighters can tap into a water supply. It is a component of active fire protection. The user attaches a hose to the fire hydrant, then opens a valve on the hydrant to provide a powerful flow of water.