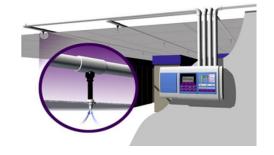

# ASPIRATING SMOKE DETECTION SYSTEM (VERY EARLY SMOKE DETECTION SYSTEM)

An aspirating smoke detector (ASD) is a system used in active fire protection, consisting of a central detection unit which draws air through a network of pipes to detect smoke. The sampling chamber is based on a nephelometer that detects the presence of smoke particles suspended in air by detecting the light scattered by them in the chamber. ASDs can typically detect smoke before it is visible to the naked eye.

Aspirating smoke detection system also called Very early smoke detection system (VESDA)