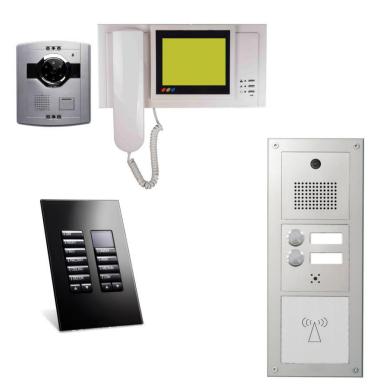

# **INTERCOM SYSTEM**

Providing intercommunication products as well as door entry systems with audio and video capabilities.