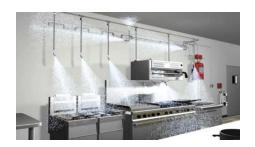

# **WET/DRY CHEMICAL SYSTEM**

Wet Chemical Systems use wet agents to suppress commercial cooking fires. This method of fire protection helps prevent major fire damage from happening in your commercial cooking area.

Dry Chemical Fire Suppression Systems consist of dry chemical compounds that suppress fire effectively because they are easy to install in any industrial setting. The Dry Chemical Fire Suppression Systems provide excellent fire coverage. The Dry Chemical agents come in ABC or BC. These fire suppression systems are affordable and great to use when a water supply is not available to help extinguish fires.